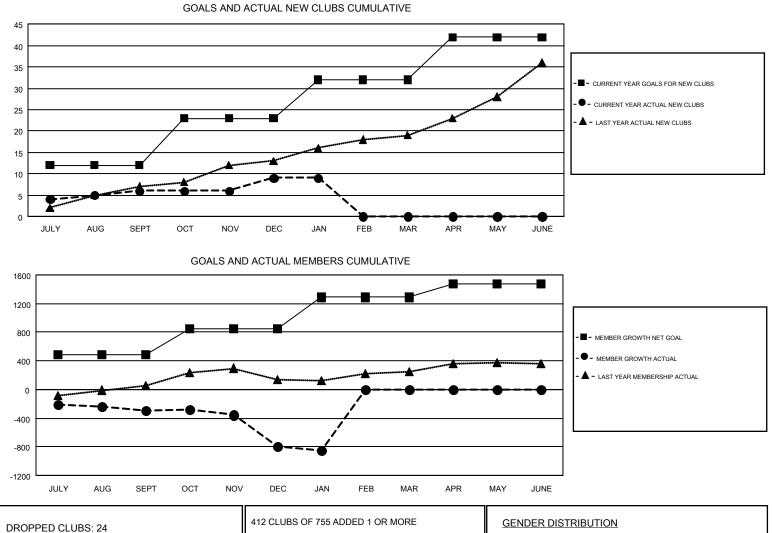

## GMT: HOWARD HUDSON

GMT CA 1

|               | Club          | S           |               | Members<br>RESULTS FOR 2017-2018 |                           |                         |                                                    |  |
|---------------|---------------|-------------|---------------|----------------------------------|---------------------------|-------------------------|----------------------------------------------------|--|
|               | RESULTS FOR   | R 2017-2018 |               |                                  |                           |                         |                                                    |  |
| QUARTER       | NEW CLUB GOAL | NEW CLUBS   | DROPPED CLUBS | QUARTER                          | MEMBER GROWTH NET<br>GOAL | MEMBER GROWTH<br>ACTUAL | DROPPED<br>MEMBERS ACTUAL<br>(including transfers) |  |
| JULY/AUG/SEPT | 12            | 6           | 4             | JULY/AUG/SEPT                    | 485                       | 953                     | 1,082                                              |  |
| OCT/NOV/DEC   | 11            | 3           | 17            | OCT/NOV/DEC                      | 368                       | 625                     | 1,078                                              |  |
| JAN/FEB/MAR   | 9             | 0           | 3             | JAN/FEB/MAR                      | 434                       | 262                     | 287                                                |  |
| APR/MAY/JUNE  | 10            | 0           | 0             | APR/MAY/JUNE                     | 191                       | 0                       | 0                                                  |  |

| DROPPED CLUBS: 24 |       | 412 CLUBS OF 755 ADDED 1 OR MORE             | GENDER DIST                | GENDER DISTRIBUTION       |       |  |
|-------------------|-------|----------------------------------------------|----------------------------|---------------------------|-------|--|
|                   |       | NEW MEMBERS                                  | MALE                       | 12,623 (62.60%)           |       |  |
|                   |       |                                              | FEMALE                     | 7,542 (37.40%)            |       |  |
| DROPPED MEMBERS   |       |                                              |                            |                           |       |  |
| DECEASED          | 162   |                                              | TOTAL FAMILY UNIT I        | TOTAL FAMILY UNIT MEMBERS |       |  |
| CLUB CANCELLED    | 250   | CLICK HERE FOR CUMULATIVE<br>MEMBERSHIP DATA | FAMILY MEMBERS PAYING HALF |                           | 1,869 |  |
| OTHER             | 2,034 |                                              |                            |                           |       |  |
| TOTAL             | 2,446 |                                              | 5020                       | DUES                      |       |  |
|                   |       |                                              |                            |                           |       |  |